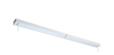

#### **Product features**

CURVELYTE BOX 2 RECTAN SM WHITE is a surface mount kit with white body colour to be used
with Curvelyte luminaires for hard ceiling installations. The kit contains one rectangular driver box and
one matching fixing box. The driver box includes a driver for easy installation. Mains and luminaire
connections are in the driver box.