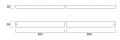

|
| Product EAN number                    | 5025768931712                   |
| Packaging single length / height (cm) | 51.0                            |
| Packaging single width (cm)           | 6.5                             |
| Packaging single depth (cm)           | 3.5                             |
| DUN14 (outer)                         | 05025768931712                  |
| Units per outer package               | 1                               |
| Packaging outer length / height (cm)  | 51.0                            |
| Packaging outer width (cm)            | 6.5                             |
| Packaging outer depth (cm)            | 3.5                             |



# CurveLyte Accessories CURVELYTE BOX 2 RECTAN SM WHITE 2093171

### **TECHNICAL DRAWINGS**